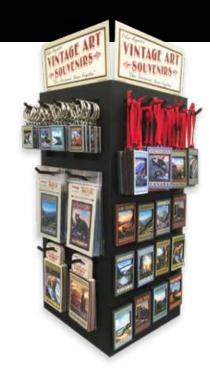

# Vintage Displays

### **Multi-Product Counter**

Code: DMD01

**Product:** 4 Sided Slotted Display

*Size*: 9" x 26"

Info: Holds Magnets, Stickers,

Key Rings, Ornaments, Patches and Coasters.

Price: \$100.00/ea

Offset Credit \$50.00 with \$400.00 order

Multi-Product Counter

Code: DMD02

**Product:** 4 Sided Slotted Display

*Size*: 9" x 34"

Info: Holds Magnets, Stickers,

Postcards, Key Rings, Ornaments, Patches and

Coasters.

*Price:* \$120.00/ea